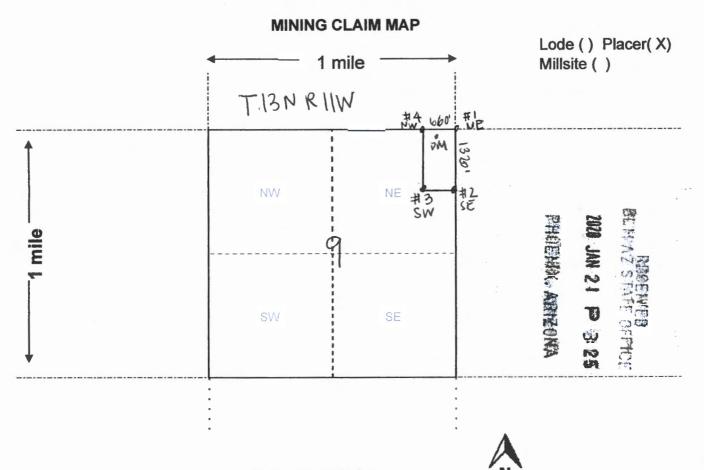

1. The above map depicts the North Arrastra Placer mining claim, which is located in Section (s) 4, Township 13N, Range 11W, Gila and Salt River Base and Meridian, Mohave County, Arizona. Total claim acreage is 20 acres

2. The type of corner and location monuments used are as follows: 2x2 wooden stakes

3. The bearings and distances in degrees and feet between claim corners and to a public land survey monument are as depicted on the map.

4. If the claim is a placer or millsite claim with exterior limits conforming to legal subdivisions of the public survey, provide a legal description of the claim: E1/2 of the SE1/4 of the SE1/4 of Section 4 T13N R11W