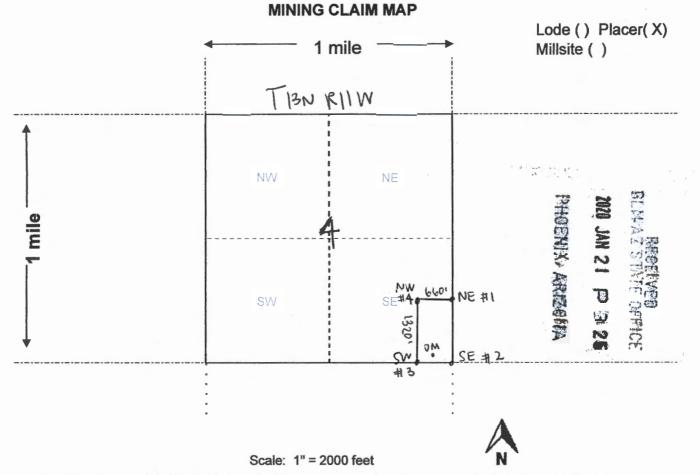

2

Scale: 1" = 2000 feet

1. The above map depicts the Arrastra Lode mining claim, which is located in Section (s) 9, Township 13N, Range 11W, Gila and Salt River Base and Meridian, Mohave County, Arizona. Total claim acreage is 20 acres

2. The type of corner and location monuments used are as follows: 2x2 wooden stakes

3. The bearings and distances in degrees and feet between claim corners and to a public land survey monument are as depicted on the map.

4. If the claim is a placer or millsite claim with exterior limits conforming to legal subdivisions of the public survey, provide a legal description of the claim

Form MCF100a Revised July 2014 This form is available from the Arizona Geology Survey and may be reproduced.