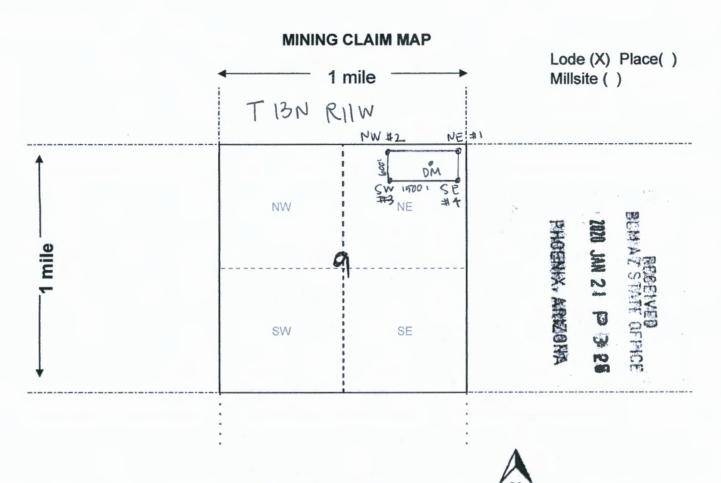

| LOCATION NOTICE FOR LODE MINING CLAIM<br>NOTICE IS HEREBY GIVEN that the <u>Arrastra</u> | BLM   | P.  | ž U   |                              |
|------------------------------------------------------------------------------------------|-------|-----|-------|------------------------------|
| lode mining claim has been located by                                                    | Date  |     | IL 02 |                              |
| GRE INC whose current mailing address is                                                 | Stamp | NX. | W 21  | 1997<br>1998<br>1998<br>1998 |
| 331 S. Rio Grande Street, Suite #201, SLC, UT 84101.                                     |       | ARE | T     | AN A                         |
| The general course of this claim is East TO West and it is situated                      |       | NG  | Ŵ     | T                            |

in Mohave County, Arizona. This claim is 1500 feet in length and 600 feet in width.

The <u>Arrastra</u> Lode Mining Claim is located pursuant to 43 C.F.R. 3832.12 (b), and described by metes and bounds, including a description of the tie to an official survey monument as follows: <u>Beginning at northeast corner #1, thence 1500 feet west at 270° to northwest corner #2, thence 600 feet south at 180° to southwest corner #3, thence 1500 feet east at 90°, to southeast corner #4, thence 600 feet north at 0° back to northeast corner #1, place of beginning.</u>

Tie Point: Beginning at T\_13N R\_11W survey monument for corner of sections 3, 4, 9, 10 thence South 59° 4 minutes 3 seconds west a distance of 788 feet to claim corner #1.

The location monument on which this notice is posted is situated within Section <u>9</u>, Township <u>13N</u>, Range <u>11W</u>, Gila Salt River Base and Meridian, Arizona and this claim encompasses portions of the following quarter section (s), section (s), Township (s) and Range (s) <u>NE ¼ of section 9 T13N R11W</u> Gila and Salt River Meridian, Arizona.

2

Scale: 1" = 2000 feet

1. The above map depicts the Arrastra Lode mining claim, which is located in Section (s) 9, Township 13N, Range 11W, Gila and Salt River Base and Meridian, Mohave County, Arizona. Total claim acreage is 20 acres

2. The type of corner and location monuments used are as follows: 2x2 wooden stakes

3. The bearings and distances in degrees and feet between claim corners and to a public land survey monument are as depicted on the map.